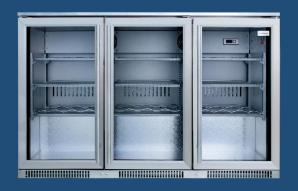

## **Snomaster**

Model: SD300SS

## 300L UNDER-COUNTER BEVERAGE COOLER STAINLESS STEEL SD SERIES

Expand your beverage possibilities with the SD-300SS. This stainless steel, tri-door cooler is your premium answer to high-volume needs, offering substantial capacity for diverse beverage assortments. It boasts our cutting-edge condenser technology for prompt cooling recovery after each opening. With this stylish and efficient cooler, you'll be well-equipped to keep the drinks flowing effortlessly during high demand periods. The epitome of cool, in performance and style.

## **Specifications:**

• Dimensions (mm) Unit: (H) 845 (W) 1350 (D) 540

• Dimensions (mm) Packaged: (H) 870 (W) 1410 (D) 570

Storage Volume: 300ltRated Current: 1.1A

• Temp Range: -5°C to 10°C (Sub-Zero)

• Net Weight: 98Kg

• Suggested Applications: Cafe, Restaurant, Bar, Pub, Kitchen, Office, B&B

Voltage: 220-240V/50HzTotal Input Power: 253W

• Finishes: Premium Stainless Steel Cabinet With Auto Closing Doors