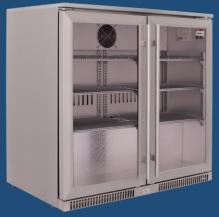

## 200L UNDER-COUNTER BEVERAGE COOLER STAINLESS STEEL SD SERIES

Celebrate the fusion of cooling power and elegance with the SD-220SS. Its lustrous stainless steel casing wraps a spacious interior, efficiently maintained by our advanced condenser technology. Peerless transparency is provided by double glass doors, while interchangeable LED lights add an extra touch of style. An unmatched addition for bustling commercial spots or your luxurious home bar.

## **Specifications:**

- Dimensions (mm) Unit: (H) 850 (W) 875 (D) 540
- Dimensions (mm) Packaged: (H) 930 (W) 940 (D) 580
- Storage Volume: 200lt
- Rated Current: 0.75A
- Temp Range: -5°C to 10°C (Sub-Zero)
- Net Weight: 67Kg
- Suggested Applications: Cafe, Restaurant, Bar, Pub, Kitchen, Office, B&B
- Voltage: 230V/50Hz
- Total Input Power: 130W
- Design Criteria: Engineered for the African Climate.
- Finishes: Premium Stainless Steel Cabinet With Auto Closing Doors