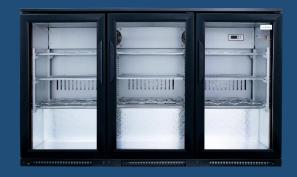

## 300L UNDER-COUNTER BEVERAGE COOLER SD SERIES

Upgrade your cooling game with the SD-300's magnificent capacity. This sleek black tri-door marvel comfortably houses diverse assortments of beverages, ready to serve your bustling commercial space or cater to an extravagant home party. Equipped with our superior condenser technology, it promises unswerving cooling performance even during peak demand. Unyielding in service, unquestionable in style.

## **Specifications:**

- Dimensions (mm) Unit: (H) 850 (W) 1350 (D) 520
- Dimensions (mm) Packaged: (H) 870 (W) 1410 (D) 570
- Storage Volume: 300ltRated Current: 1.5A
- Temp Range: -5°C to 10°C (Sub-Zero)
- Net Weight: 98Kg
- Suggested Applications: Cafe, Restaurant, Bar, Pub, Kitchen, Office, B&B
- Voltage: 230V/50Hz
- Total Input Power: 253W
- Design Criteria: Engineered for the African climate.
- Finishes: Premium Black Cabinet With Auto Closing Doors