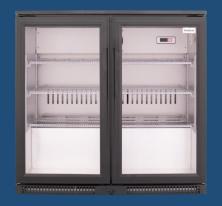

## 200L UNDER-COUNTER BEVERAGE COOLER SD SERIES

Unleash the power of storage and display with the SD-220. Generous capacity meets dynamic cooling in a sleek design, topped with double glass doors for an unobstructed beverage panorama. Transform the ambiance with the interchangeable LED lights. The go-to choice for thriving commercial hubs or your high-demand home bar.

## **Specifications:**

- Dimensions (mm) Unit:(H) 850 (W) 870 (D) 515
- Dimensions (mm) Packaged:(H) 930 (W) 940 (D) 580
- Storage Volume: 200ltRated Current: 0.75A
- Temp Range: -5°C to 10°C (Sub-Zero)
- Net Weight: 67Kg
- Suggested Applications: Cafe, Restaurant, Bar, Pub, Kitchen, Office, B&B
- Voltage: 230V/50Hz
- Total Input Power: 130W
- Design Criteria: Engineered for the African Climate.
- Finishes: Premium Black Cabinet With Auto Closing Doors