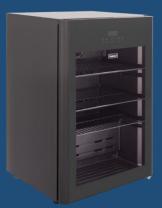

## 100L SUB-ZERO UNDER-COUNTER BEVERAGE COOLER

Experience remarkable cooling with our 100L Sub-Zero Under-Counter Beverage Cooler. Embrace its sleek black finish and polished design that exudes a subtle sophistication. With an anti-fog tempered glass door and internal LED lighting, your drinks are not just cooled, but also elegantly displayed. The perfect addition to your kitchen, home bar, office, or entertainment space, ready to elevate your beverage experience.

## **RANGE FEATURES:**

Compressor Cooled Adjustable Leveling Feet (+/- 10mm)

Note: Measurements Include Door Handles and Hinges

## **Specifications:**

- Dimensions (mm) Unit: (H) 855 (W) 560 (D) 505
- Dimensions (mm) Packaged: (H) 885 (W) 605 (D) 565
- Storage Volume: 100ltRated Current: 1.0A
- Temp Range: -5°C to 10°C (Sub-Zero)
- Net Weight: 43.5KgVoltage: 220-240V/50Hz
- Lamp Power: 5W
- Total Input Power: 130W
- Design Criteria: Engineered for the African climate.
- Finishes: Premium Black Cabinet With Tempered Glass Door