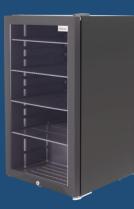

## 98L UNDER-COUNTER BEVERAGE COOLER

Embrace the perfect blend of style and function with our 98L Under-Counter Beverage Cooler. Subtle and versatile, this black-finished beauty will integrate effortlessly into your kitchen, home bar, or office. Lockable tempered glass door keeps your beverages secure, while an internal light sets the stage to showcase your favourite drinks, all cooled to perfection.

## **RANGE FEATURES:**

Compressor Cooled Adjustable Levelling Feet (+/- 10mm) Note: Measurements Include Door Handles and Hinges

**Specifications:** 

- Dimensions (mm) Unit: (H) 845 (W) 476 (D) 475
- Dimensions (mm) Packaged: (H) 865 (W) 515 (D) 520
- Storage Volume: 98lt
- Rated Current: 0.5A
- Temp Range: 2°C to 10°C
- Net Weight: 31.5Kg
- Suggested Applications: Coffee Shop, Office, Home Bar, B&B, Hotel
- Voltage: 220-240V/50Hz
- Lamp Power: 1W
- Total Input Power:130W
- Design Criteria: Engineered for the African climate
- Finishes: Black