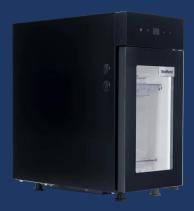

## **4.5L COUNTER-TOP COOLER**

Embrace the ease of our 4.5lt Counter-Top Milk Cooler. It maintains your milk at the perfect chill for creamy lattes and cappuccinos. A compact addition, creating a seamless coffee experience for the dedicated barista.

## **RANGE FEATURES:**

Compressor Cooled

Adjustable Levelling Feet (+/- 10mm)

Note: Measurements Include Door Handles and Hinges Where Applicable.

## **Specifications:**

• Dimensions (mm) Unit:(H) 455 (W) 230 (D) 450

• Dimensions (mm) Packaged : (H) 520 (W) 280 (D) 580

Storage Volume: 4.5ltRated Current: 0.5A

• Temp Range: -1°C to 13°C

• Net Weight: 16.4Kg