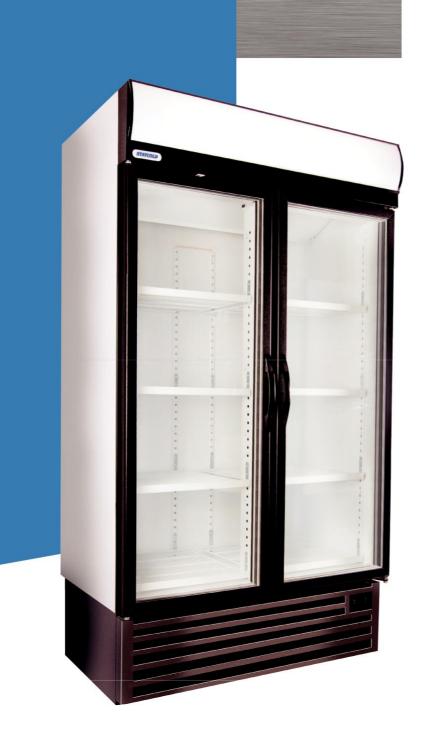

## STAYCOLD HD1140F

High Performance
Double Door
Display Freezer

## STAYCOLD HD1140F DOUBLE DOOR DISPLAY FREEZER

## CABINET FEATURES

- Fully adjustable shelving
- LED lighting internal and canopy
- Energy saving EMD as standard
- High efficiency compressor
- High performance heat exchangers for powerful cooling
- Self-closing hinged doors
- Non-flammable, water based polyurethane blowing agent
- Double tempered, thermopane Low-E glass doors
- Heated glass door
- Automatic frost-free system design