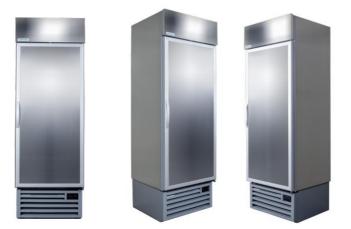

## STAYCOLD SHD690

High Performance Single Door Upright Cooler w/ Stainless Steel Sides and Door

## STAYCOLD SHD690 SINGLE DOOR COOLER

## CABINET FEATURES

- Fully adjustable shelving
- LED lighting internal and canopy
- Energy saving EMD as standard
- High efficiency compressor
- High performance heat exchangers for powerful cooling
- Self-closing hinged doors
- Non-flammable, water based polyurethane blowing agent
- Double tempered, thermopane Low-E glass doors
- Reversible door action