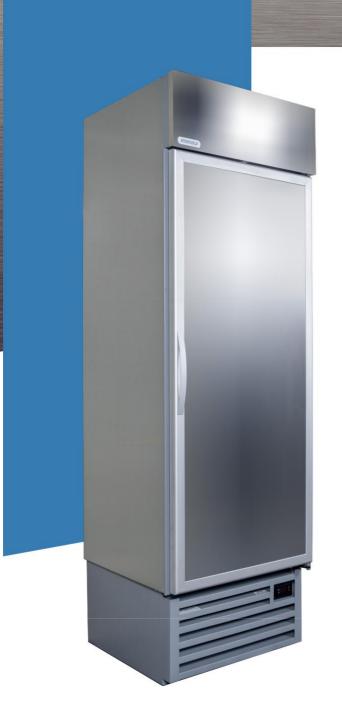

## STAYCOLD SHD690

High Performance Single Door Upright Cooler w/ Stainless Steel Sides and Door

## STAYCOLD SHD690 SINGLE DOOR COOLER

## CABINET FEATURES

- Fully adjustable shelving
- LED lighting internal and canopy
- Energy saving EMD as standard
- High efficiency compressor
- High performance heat exchangers for powerful cooling
- Self-closing hinged doors
- Non-flammable, water based polyurethane blowing agent
- Double tempered, thermopane Low-E glass doors
- Reversible door action