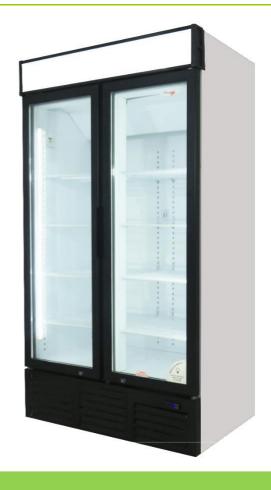

## MODEL EH1135 Beverage Cooler

## 835 Litre Capacity

**Dimensions: FRIDGE CABINET BOXED** Height (mm): 1600 1980 2010 Width (mm): 1020 1105 1115 655 Depth (mm): 530 645

TOTAL FRIDGE

**Gross:** 835L 835L

Storage Capacity: Number of Shelves - 8 (4 Per Door -

Adjustable)

Shelf Size - 500mm  $\times$  495mm (0.25 m $^2$ ) Double Stacked -  $996 \times 330$ ml cans Single Stacked -  $498 \times 330$ ml cans

Lighting: LED

Cooling System: Finned Evaporator - Fan Forced