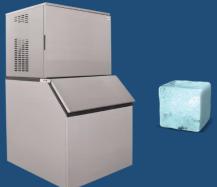

## **Snomaster**

Model: SM-450

## 450KG PLUMBED-IN COMMERCIAL ICE-MAKER SQUARE ICE

Dive into the realm of limitless possibilities with the SM-450 Plumbed-In Commercial Ice-Maker. Conquer the bustling demands of your thriving restaurant, vivacious bar, lively pub, or high-traffic hotel with the capacity to produce an astounding 450kg of square ice blocks daily. The SM-450, designed to deliver on large scale needs with unwavering reliability and performance, is your secret weapon to serve chilled beverages without missing a beat. Turn the ordinary into extraordinary with the SM-450, because your business deserves nothing less.

## **Specifications:**

- Dimensions (mm) Unit: (H) 1500 (W) 795 (D) 895
- Dimensions (mm) Packaged: (H) 1670 (W) 960 (D) 850
- Storage Bin Volume: 160Kg
- Rated Current: 16A
- Net Weight: 102Kg + 60Kg
- Ice Type: Square Ice
- Ice Making Capacity: 450Kg/24h
- Square Ice Size (mm): H 22, W 22, D24
- Voltage: 230V/50Hz
- Total Input Power: 2400W
- Suggested Application: Commercial Operation, Bar, Pub, Restaurant, Hotel
- Castor Wheels (mm): (H) 150