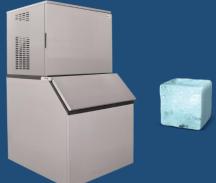

## **Snomaster**

Model: SM-250

## 250KG PLUMBED-IN COMMERCIAL ICE-MAKER SQUARE ICE

Elevate your business operation to new heights with the SM-250 Plumbed-In Commercial Ice Maker. Engineered to thrive in the most demanding settings, this powerhouse produces up to 250kg of square ice blocks daily. With this at the heart of your bustling restaurant, vivacious bar, or dynamic pub, maintaining an uninterrupted supply of chilled drinks becomes effortless. The SM-250, where superior performance meets unrivalled reliability – it's not just an ice-maker, it's a game-changer.

## **Specifications:**

- Dimensions (mm) Unit: (H) 1495 (W) 760 (D) 865
- Dimensions (mm) Packaged: (H) 1530 (W) 960 (D) 850
- Storage Bin Volume: 160Kg
- Rated Current: 7.5A
- **Net Weight: 75Kg** + **60Kg**
- Ice Type: Square Ice
- Ice making Capacity: 250Kg/24h
- Square Ice Size (mm): H 22, W 22, D24
- Voltage: 220-240V/50Hz
- Total Input Power: 1200W
- Suggested Application: Commercial Operation, Bar, Pub, Restaurant, Hotel
- Castor Wheels (mm): (H) 150