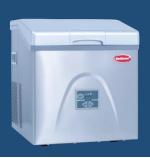

## 20KG COUNTER-TOP ICE-MAKER STAINLESS STEEL

Turn up the chill factor at your gatherings with the ZBC-20 Counter-Top Ice-Maker. This robust appliance, with its sleek stainless steel finish, churns out up to 20kg of ice per day to keep your drinks perfectly cooled. Its intuitive design lets you know when it's time for a water refill or when the ice bucket is full. A beacon of convenience and efficiency, this ice-maker makes sure you can focus on hosting, while it takes care of the cool refreshments.

## **Specifications:**

• Dimensions (mm) Unit: (H) 415 (W) 380 (D) 400

• Dimensions (mm) Packaged: (H) 470 (W) 430 (D) 450

• Storage Volume: 2Kg

• Rated Current: 1.1A

• Net Weight: 17.5Kg

• Ice Type: Bullet Ice

• Ice Making Capacity: 20Kg/24h

• Ice Bullet Size (mm): S 25, M 28, L30

• Voltage: 230V/50Hz

• Total Input Power: 110W

• Design Criteria: Engineered for the African climate