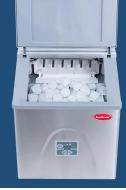

## 20KG COUNTER-TOP ICE-MAKER STAINLESS STEEL

Turn up the chill factor at your gatherings with the ZBC-20 Counter-Top Ice-Maker. This robust appliance, with its sleek stainless steel finish, churns out up to 20kg of ice per day to keep your drinks perfectly cooled. Its intuitive design lets you know when it's time for a water refill or when the ice bucket is full. A beacon of convenience and efficiency, this ice-maker makes sure you can focus on hosting, while it takes care of the cool refreshments.

## **RANGE FEATURES:**

12 Ice Bullets Per Cycle Portable Diagnostic Check On Start Up Adjustable Levelling Feet (+/- 10mm)

• Ice Making Capacity: 20Kg/24h

• Ice Bullet Size (mm): S 25, M 28, L30

• Voltage: 230V/50Hz

• Total Input Power: 110W

• Design Criteria: Engineered for the African climate