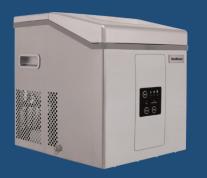

## 15KG COUNTER-TOP ICE-MAKER STAINLESS STEEL

Say hello to a never-ending supply of ice with the SnoMaster ZBC-15 Counter-Top Ice-Maker. Capable of churning out up to 15kg of ice per day, this nimble unit is always ready to keep your beverages ice-cold. The option of various ice sizes lets you tailor your ice to match any drink, from a delicate cocktail to a refreshing glass of iced tea. Convenient and efficient, this compact ice-maker is the perfect addition to your home, making sure every occasion is a cool one.

## **Specifications:**

- Dimensions (mm) Unit: (H) 415 (W) 380 (D) 400
- Dimensions (mm) Packaged: (H) 455 (W) 425 (D) 455
- Storage Volume: 2Kg
- Rated Current: 1.0A
- Net Weight: 17.2Kg
- Ice Type: Bullet Ice
- Ice Making Capacity: 15Kg/24h
- Ice Bullet Size (mm): S 25, M 28, L30
- Voltage: 230V/50Hz
- Total Input Power: 110W
- Suggested Application: Office, Apartment, Kitchen, Home Bar, B&B, Pub