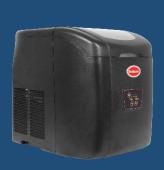

## 12KG COUNTER-TOP ICE-MAKER

Cool, clear and perfectly shaped – the SnoMaster ZB-14 Counter-Top Ice-Maker makes ice bullets that are designed to chill your beverages swiftly and evenly. With the capacity to produce up to 12kg of ice per day, this compact yet powerful unit is ready for any occasion. From elevating your cocktail game to keeping soft drinks refreshingly cold, the ice bullets add a touch of class to any drink. Its minimalistic design, available in various colours, effortlessly complements any kitchen, chic apartment, or entertainment area. With the ZB-14, your beverages are always served chilled, just the way you like them

## **RANGE FEATURES:**

10 Ice Bullets Per Cycle Portable Diagnostic Check on Start up Adjustable Levelling Feet (+/- 10mm)