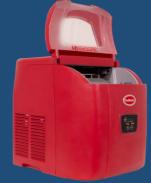

## 12KG COUNTER-TOP ICE-MAKER

Cool, clear and perfectly shaped – the SnoMaster ZB-14 Counter-Top Ice-Maker makes ice bullets that are designed to chill your beverages swiftly and evenly. With the capacity to produce up to 12kg of ice per day, this compact yet powerful unit is ready for any occasion. From elevating your cocktail game to keeping soft drinks refreshingly cold, the ice bullets add a touch of class to any drink. Its minimalistic design, available in various colours, effortlessly complements any kitchen, chic apartment, or entertainment area. With the ZB-14, your beverages are always served chilled, just the way you like them

## **RANGE FEATURES:**

10 Ice Bullets Per Cycle Portable Diagnostic Check on Start up Adjustable Levelling Feet (+/- 10mm)